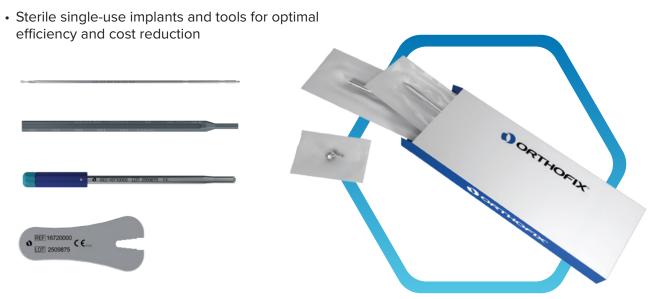

# Lean

• Optimized and streamlined instrumentation

# **Benefit to Surgeons**

- Multiple sizes available: 3.5-4.0-4.5-5.0-6.0mm
- Specific design of the anchor end cap to respect the bone during the fixation and have a solid anchorage of the nail
- Optimized and streamlined instrumentation
- Sterile implants and instruments ready to use
- · Streamlined, precise surgical steps keep the nail aligned within intramedullary canal
- Designed to offer a user-friendly technique
- · Epiphyseal pin designed for a solid distal anchorage of the nail