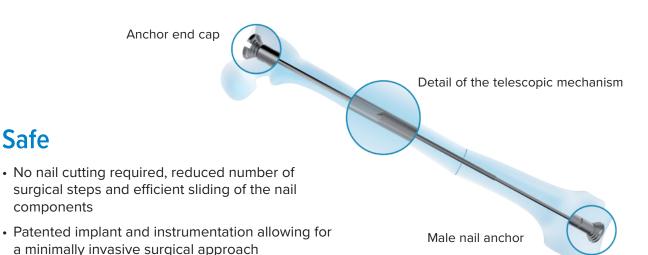

# Versatile

bone growth phase

Safe

- · Multiple diameters and lengths available to accommodate different patient anatomies
- · Designed to offer a user-friendly technique

Designed to have a good stability throughout the

# **Benefit to Surgeons**

- Multiple sizes available: 3.5-4.0-4.5-5.0-6.0mm
- Specific design of the anchor end cap to respect the bone during the fixation and have a solid anchorage of the nail
- Optimized and streamlined instrumentation
- Sterile implants and instruments ready to use
- · Streamlined, precise surgical steps keep the nail aligned within intramedullary canal
- Designed to offer a user-friendly technique
- · Epiphyseal pin designed for a solid distal anchorage of the nail

### **Benefit to Patients**

- Multiple diameters and lengths available to accomodate different patient anatomies
- · Stainless steel implant provides strength and facilitates implant removal
- · Patented implant and instrumentation allowing for a minimally invasive surgical approach
- · Gentle insertion and fixation of the nail to respect the bone fragility of the patient
- Minimal invasiveness of the device