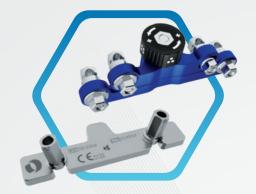

#### Simple

The fixator is pre-assembled: it allows a quick fixation of the device with the half-pins

TETTETTETTE

mann

#### Versatile

Design allows device to be attached even if half pins are in different planes

#### Stable

Half pin fixation bolts with serrations and grooves provide superior bone segment stabilization

Manufactured by: ORTHOFIX Srl Via Delle Nazioni 9, 37012 Bussolengo (Verona), Italy Tel.: +39 045 6719000 Fax: +39 045 6719380