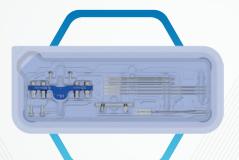

| 99-50-2513 TRUELOK ELEVATE SET STERILE |                                          |      |  |
|----------------------------------------|------------------------------------------|------|--|
| Part Number                            | Description                              | Q.ty |  |
| 1-1355001                              | Drill Bit D.2,7mm L.127mm TIN            | 1    |  |
| 50-25071                               | Drill Insert                             | 2    |  |
| 50-25070                               | Wire Insert                              | 2    |  |
| 50-2505                                | TrueLok Elevate External Fixator         | 1    |  |
| 50-2506                                | TrueLok Elevate Template                 | 1    |  |
| 50-2511                                | Half Pin L120mm D4.0mm Thread D4.0xL18mm | 2    |  |
| 50-2508                                | K-Wire L180mm D1.8mm                     | 3    |  |