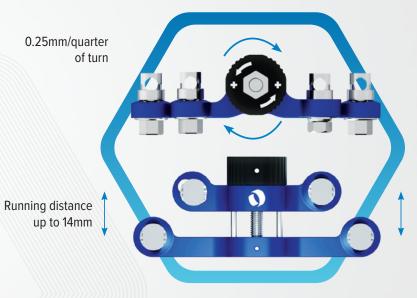

# One Mechanism to Activate the Device

The specifically designed knob allows for 0.25mm lateral distraction-compression each quarter of turn