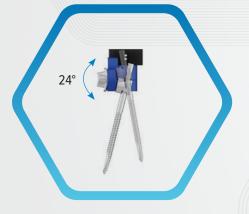

# One Mechanism to Activate the Device

The specifically designed knob allows for 0.25mm lateral distraction-compression each quarter of turn