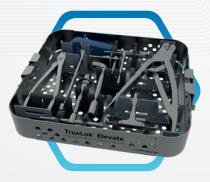

| 50-2590C TRUELOK ELEVATE INSTRUMENT TRAY COMPLETE |                                         |      |  |
|---------------------------------------------------|-----------------------------------------|------|--|
| Part Number                                       | Description                             | Q.ty |  |
| M210                                              | T-Wrench For Bone Screws                | 1    |  |
| 50-2510                                           | TL Straight Tube Wrench                 | 1    |  |
| 54-1154                                           | TL, Wrench, Combo, 10mm                 | 1    |  |
| 93162                                             | T-Wrench Hexagon 5-5 QC                 | 1    |  |
| 54-2226                                           | TL, 90 Degree Tubular Wrench            | 1    |  |
| 50-2509                                           | TrueLok Elevate Drill Positioning Guide | 1    |  |
| W1003                                             | Wire Cutter                             | 1    |  |
| 54-2227                                           | Needle Nose Pliers, Stainless Steel     | 1    |  |
| 11104                                             | Drill Guide 4.8mm L40mm                 | 1    |  |
| 50-2515                                           | Drill Guide 3.2mm L40mm                 | 1    |  |
|                                                   |                                         |      |  |