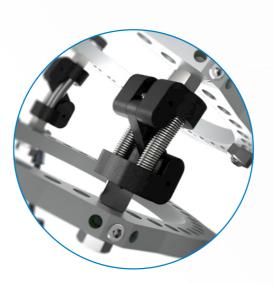

# Radiolucency

The radiolucent material allows for clear monitoring of joint congruence during correction.

The Tornado Hinge is a single-use, sterile component that can be quickly and easily added to a TrueLok™ frame.

#### Versatile Use

It provides flexible and natural motion reproducing the

No need to use a reference wire to target the joint center of rotation.

The central spring mimics the natural motion of the knee cruciate ligament.