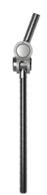

## Designed to:

- Provide flexible motion reproducing the joint anatomy
- Maintain joint mobility and the natural anatomic axis

The Tornado Hinge represents the latest addition to the TrueLok™ portfolio as a stabilizing unconstrained hinge solution when using circular fixation to carry out arthrodiastasis or during correction of joint contracture in trauma or elective deformity correction procedures.

# Radiolucency

The radiolucent material allows for clear monitoring of joint congruence during correction.

The Tornado Hinge is a single-use, sterile component that can be quickly and easily added to a TrueLok™ frame.

#### Versatile Use

It provides flexible and natural motion reproducing the

No need to use a reference wire to target the joint center of rotation.

The central spring mimics the natural motion of the knee cruciate ligament.