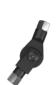

# Radiolucency

The radiolucent material allows for clear monitoring of joint congruence during correction.

The Tornado Hinge is a single-use, sterile component that can be quickly and easily added to a TrueLok™ frame.

#### Versatile Use

It provides flexible and natural motion reproducing the

No need to use a reference wire to target the joint center of rotation.

The central spring mimics the natural motion of the knee cruciate ligament.