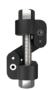

## Designed to:

- Provide flexible motion reproducing the joint anatomy
- Maintain joint mobility and the natural anatomic axis

The Tornado Hinge represents the latest addition to the TrueLok™ portfolio as a stabilizing unconstrained hinge solution when using circular fixation to carry out arthrodiastasis or during correction of joint contracture in trauma or elective deformity correction procedures.

# Radiolucency

The radiolucent material allows for clear monitoring of joint congruence during correction.

The Tornado Hinge is a single-use, sterile component that can be quickly and easily added to a TrueLok™ frame.

#### Versatile Use

It provides flexible and natural motion reproducing the

No need to use a reference wire to target the joint center of rotation.

The central spring mimics the natural motion of the knee cruciate ligament.