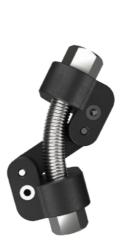

# Radiolucency

The radiolucent material allows for clear monitoring of joint congruence during correction.

The Tornado Hinge is a single-use, sterile component that can be quickly and easily added to a TrueLok™ frame.

#### Versatile Use

It provides flexible and natural motion reproducing the

No need to use a reference wire to target the joint center of rotation.

The central spring mimics the natural motion of the knee cruciate ligament.