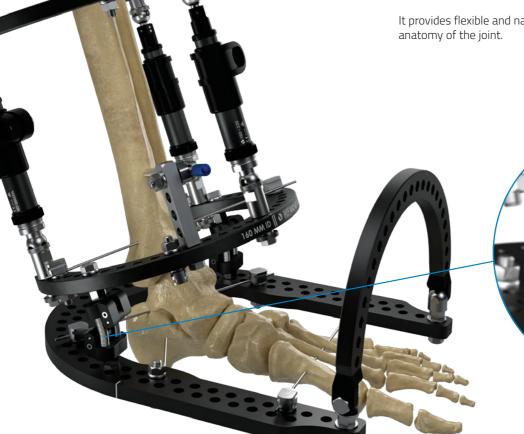

#### Versatile Use

It provides flexible and natural motion reproducing the

No need to use a reference wire to target the joint center of rotation.

The central spring mimics the natural motion of the knee cruciate ligament.