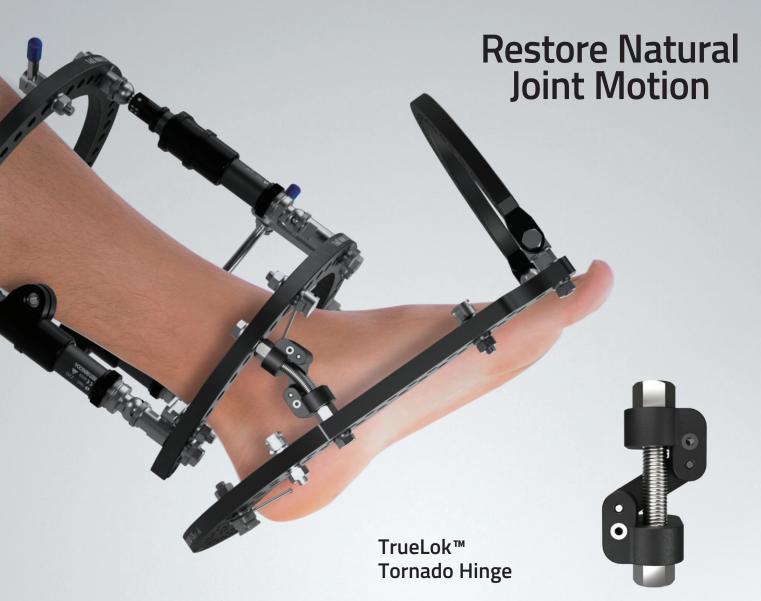

# **TrueLok**

Ring Fixation System

## Designed to:

- Provide flexible motion reproducing the joint anatomy
- Maintain joint mobility and the natural anatomic axis

The Tornado Hinge represents the latest addition to the TrueLok™ portfolio as a stabilizing unconstrained hinge solution when using circular fixation to carry out arthrodiastasis or during correction of joint contracture in trauma or elective deformity correction procedures.

# Radiolucency

The radiolucent material allows for clear monitoring of joint congruence during correction.

The Tornado Hinge is a single-use, sterile component that can be quickly and easily added to a TrueLok™ frame.