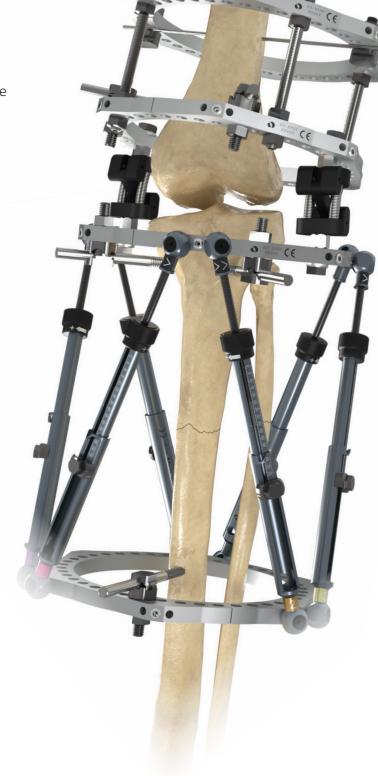

## Designed to:

- Provide flexible motion reproducing the joint anatomy
- Maintain joint mobility and the natural anatomic axis

The Tornado Hinge represents the latest addition to the TrueLok™ portfolio as a stabilizing unconstrained hinge solution when using circular fixation to carry out arthrodiastasis or during correction of joint contracture in trauma or elective deformity correction procedures.

# The Tornado Hinge is compatible with the following TrueLok™ Ring Fixation systems:

TrueLok™ **Ring Fixation System** 

TL-HEX™ TrueLok™ Hexapod System

TrueLok™ EVO Ring Fixation System\*