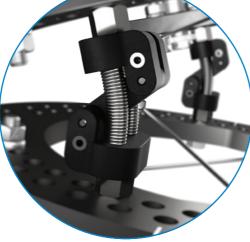

# Radiolucency

The radiolucent material allows for clear monitoring of joint congruence during correction.

The Tornado Hinge is a single-use, sterile component that can be quickly and easily added to a TrueLok™ frame.

#### Versatile Use

It provides flexible and natural motion reproducing the

No need to use a reference wire to target the joint center of rotation.

The central spring mimics the natural motion of the knee cruciate ligament.