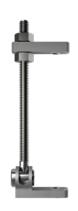

#### **Quick and Easy**

The Phantom Hinge is a single-use, sterile component that can be quickly and easily added to a TrueLok™ device.

The larger size Phantom Hinge is specifically designed for use with the knee-spanning frame.

#### The Phantom Hinge is compatible with the following TrueLok™ Ring Fixation Systems:

TrueLok™ Ring Fixation System

TL-HEX TrueLok™ Hexapod System

TrueLok™ EVO Ring Fixation System\*