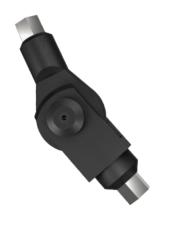

## **TrueLok**

Ring Fixation System

Designed to maintain:

- Axis of rotation during joint contracture correction
- Joint mobility in arthodiastasis procedures

The Phantom Hinge represents the latest addition to the TrueLok™ Portfolio by providing a stabilizing constrained hinge solution when using circular fixation — whether in cases of trauma or elective deformity surgery.

#### **Quick and Easy**

The Phantom Hinge is a single-use, sterile component that can be quickly and easily added to a TrueLok™ device.

The larger size Phantom Hinge is specifically designed for use with the knee-spanning frame.