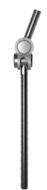

## **TrueLok**

Ring Fixation System

Designed to maintain:

- Axis of rotation during joint contracture correction
- Joint mobility in arthodiastasis procedures

The Phantom Hinge represents the latest addition to the TrueLok™ Portfolio by providing a stabilizing constrained hinge solution when using circular fixation — whether in cases of trauma or elective deformity surgery.

### Radiolucency

The radiolucent material allows for clear monitoring of joint congruence during correction.

#### **Quick and Easy**

The Phantom Hinge is a single-use, sterile component that can be quickly and easily added to a TrueLok™ device.

The larger size Phantom Hinge is specifically designed for use with the knee-spanning frame.