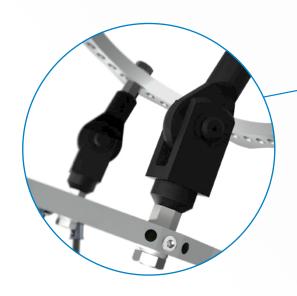

#### **Quick and Easy**

The Phantom Hinge is a single-use, sterile component that can be quickly and easily added to a TrueLok™ device.

The larger size Phantom Hinge is specifically designed for use with the knee-spanning frame.