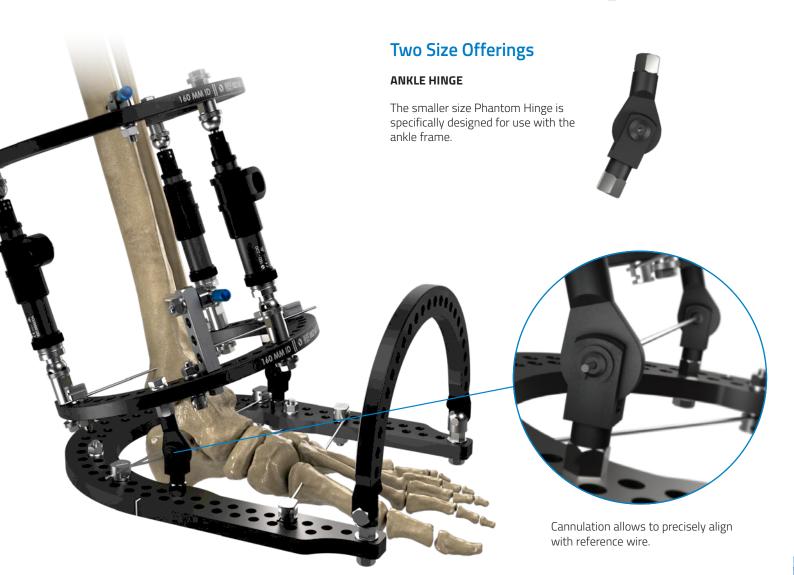

#### **Quick and Easy**

The Phantom Hinge is a single-use, sterile component that can be quickly and easily added to a TrueLok™ device.

The larger size Phantom Hinge is specifically designed for use with the knee-spanning frame.