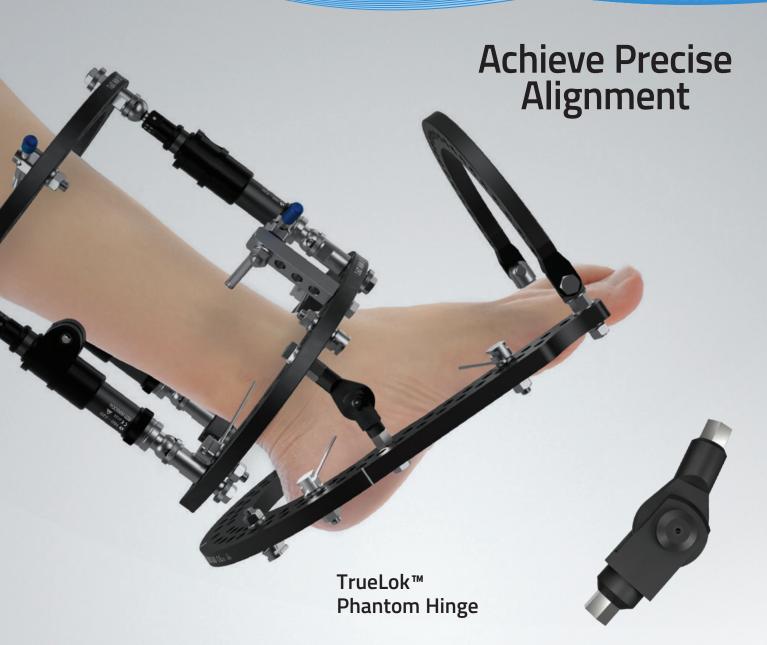

## **TrueLok**

Ring Fixation System

Designed to maintain:

- Axis of rotation during joint contracture correction
- Joint mobility in arthodiastasis procedures

The Phantom Hinge represents the latest addition to the TrueLok™ Portfolio by providing a stabilizing constrained hinge solution when using circular fixation — whether in cases of trauma or elective deformity surgery.

#### **Quick and Easy**

The Phantom Hinge is a single-use, sterile component that can be quickly and easily added to a TrueLok™ device.

The larger size Phantom Hinge is specifically designed for use with the knee-spanning frame.