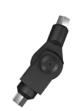

## **TrueLok**

Ring Fixation System

Designed to maintain:

- Axis of rotation during joint contracture correction
- Joint mobility in arthodiastasis procedures

The Phantom Hinge represents the latest addition to the TrueLok™ Portfolio by providing a stabilizing constrained hinge solution when using circular fixation — whether in cases of trauma or elective deformity surgery.

#### **Quick and Easy**

The Phantom Hinge is a single-use, sterile component that can be quickly and easily added to a TrueLok™ device.

The larger size Phantom Hinge is specifically designed for use with the knee-spanning frame.