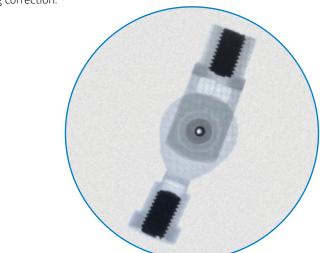

### Radiolucency

The radiolucent material allows for clear monitoring of joint congruence during correction.