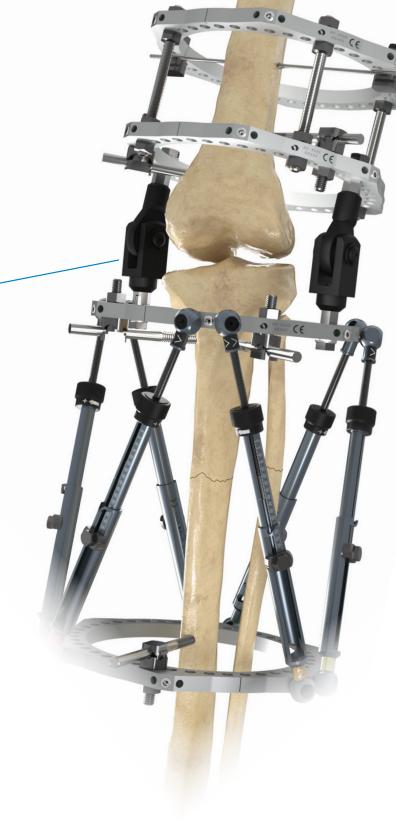

## **TrueLok**

Ring Fixation System

Designed to maintain:

- Axis of rotation during joint contracture correction
- Joint mobility in arthodiastasis procedures

The Phantom Hinge represents the latest addition to the TrueLok™ Portfolio by providing a stabilizing constrained hinge solution when using circular fixation — whether in cases of trauma or elective deformity surgery.

### Radiolucency

The radiolucent material allows for clear monitoring of joint congruence during correction.

#### **Quick and Easy**

The Phantom Hinge is a single-use, sterile component that can be quickly and easily added to a TrueLok™ device.

The larger size Phantom Hinge is specifically designed for use with the knee-spanning frame.