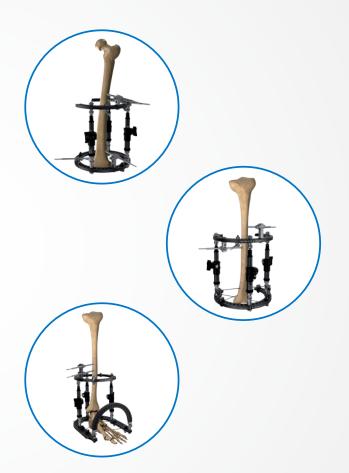

# READY-TO-USE IN PRE-ASSEMBLED STERILE FRAME SETS

TL-EVO is provided in pre-assembled sterile sets for diaphyseal, peri-articular or foot application

### Pre-Assembled Sterile Frame Sets

For double-ring or foot & ankle frames, available in different sizes