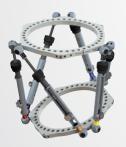

### TL-HEX TrueLok Hexapod System™

#### **Deformity Correction and Trauma**

Simple/multiple deformity correction (angular/rotational deformity, limb lengthening and bone transport—best solution for multi-plane deformity) CHAOS — temporary intraoperative reduction system with Unyco Screws.