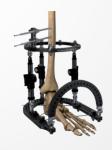

# READY-TO-USE IN PRE-ASSEMBLED STERILE FRAME SETS

TL-EVO is provided in pre-assembled sterile sets for diaphyseal, peri-articular or foot application

### Pre-Assembled Sterile Frame Sets

For double-ring or foot & ankle frames, available in different sizes

### Different Types of Connection Element Sterile Sets

With all the necessary fixation components to apply the frame to the bone

All TL-EVO components are also provided in sterile single or multiple pack