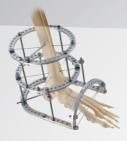

### TL-HEX TrueLok Hexapod System™

#### **Deformity Correction and Trauma**

Simple/multiple deformity correction (angular/rotational deformity, limb lengthening and bone transport—best solution for multi-plane deformity) CHAOS — temporary intraoperative reduction system with Unyco Screws.