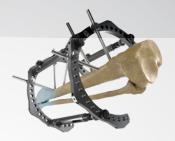

### **TL-HEX Trauma**

#### Trauma and Correction

A circular trauma frame that allows minor and acute corrections.

It can be converted into a software-assisted hexapod system (TL-HEX) to treat more complex and multiplanar deformities.