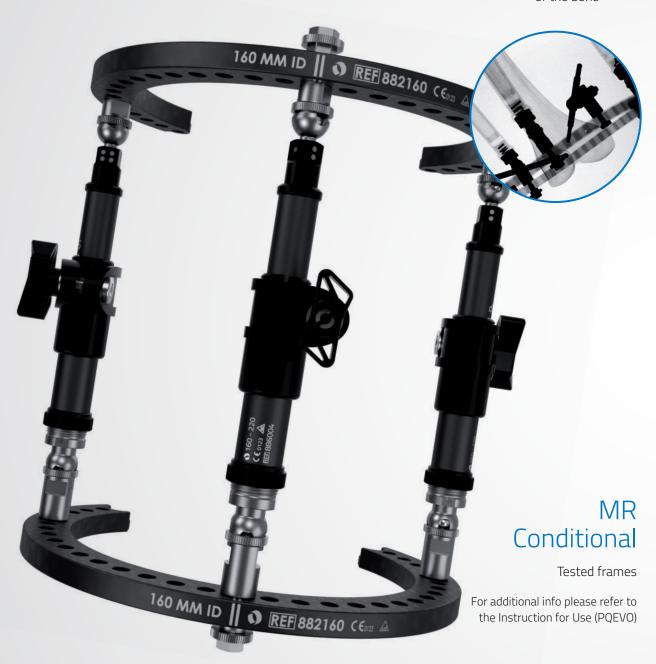

### Dynamizable

TL-EVO struts have integrated dynamization module to be unlocked when needed\*