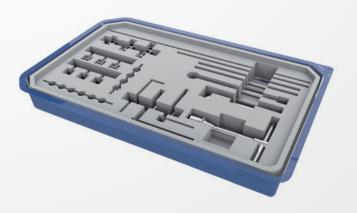

# READY-TO-USE IN PRE-ASSEMBLED STERILE FRAME SETS

TL-EVO is provided in pre-assembled sterile sets for diaphyseal, peri-articular or foot application

### Pre-Assembled Sterile Frame Sets

For double-ring or foot & ankle frames, available in different sizes

### Different Types of Connection Element Sterile Sets

With all the necessary fixation components to apply the frame to the bone

All TL-EVO components are also provided in sterile single or multiple pack