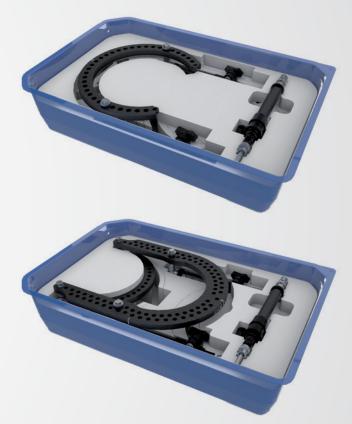

### **Quick Application**

Thanks to the pre-assembled sterile sets

# READY-TO-USE IN PRE-ASSEMBLED STERILE FRAME SETS

TL-EVO is provided in pre-assembled sterile sets for diaphyseal, peri-articular or foot application

### Pre-Assembled Sterile Frame Sets

For double-ring or foot & ankle frames, available in different sizes

### Different Types of Connection Element Sterile Sets

With all the necessary fixation components to apply the frame to the bone

All TL-EVO components are also provided in sterile single or multiple pack