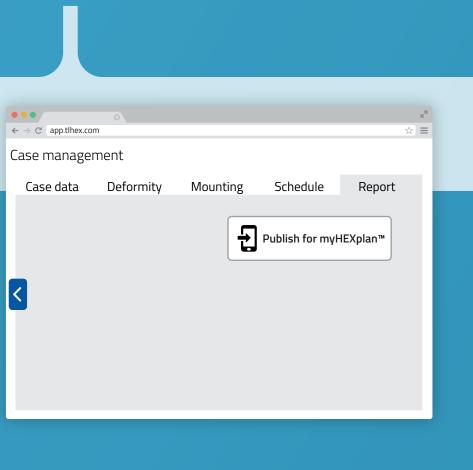

The myHEXplan mobile app will provide your patient:

- to the current paper one(s)
- Reminders for struts adjustment and pin-site care

CREATE A NEW PATIENT CASE

CASE DATA
MANAGEMENT

PUBLISH TO MYHEXPLAN™

Patient Settings