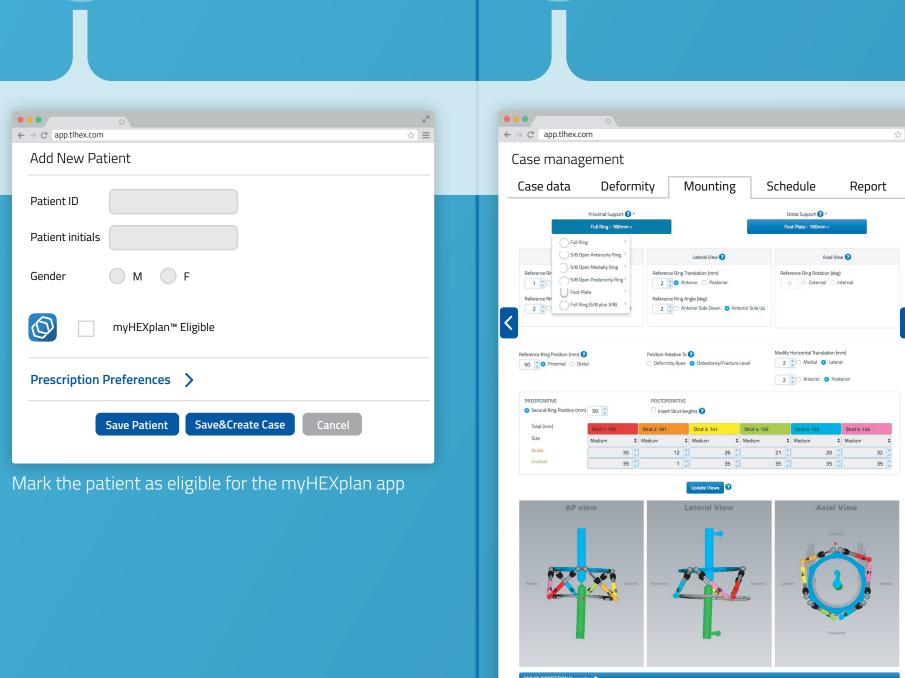

The myHEXplan mobile app will provide your patient:

- to the current paper one(s)
- Reminders for struts adjustment and pin-site care

CREATE A NEW PATIENT CASE

CASE DATA
MANAGEMENT

PUBLISH TO MYHEXPLAN™

Patient Settings