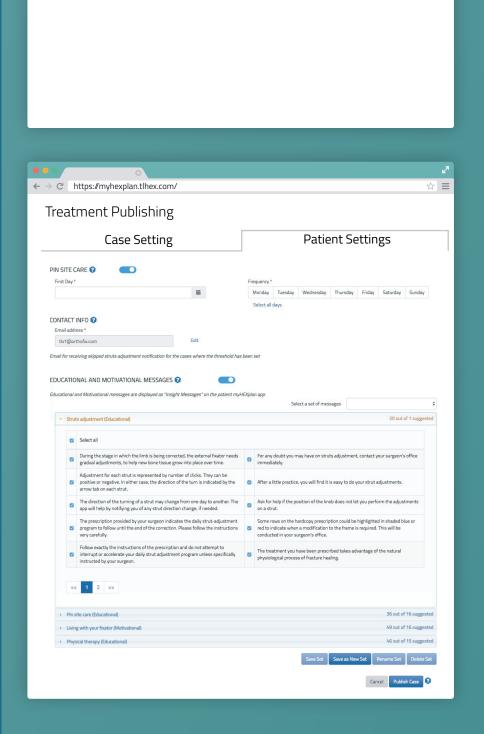

The myHEXplan mobile app will provide your patient:

- to the current paper one(s)
- Reminders for struts adjustment and pin-site care

CREATE A NEW PATIENT CASE

CASE DATA
MANAGEMENT

PUBLISH TO MYHEXPLAN™

Patient Settings