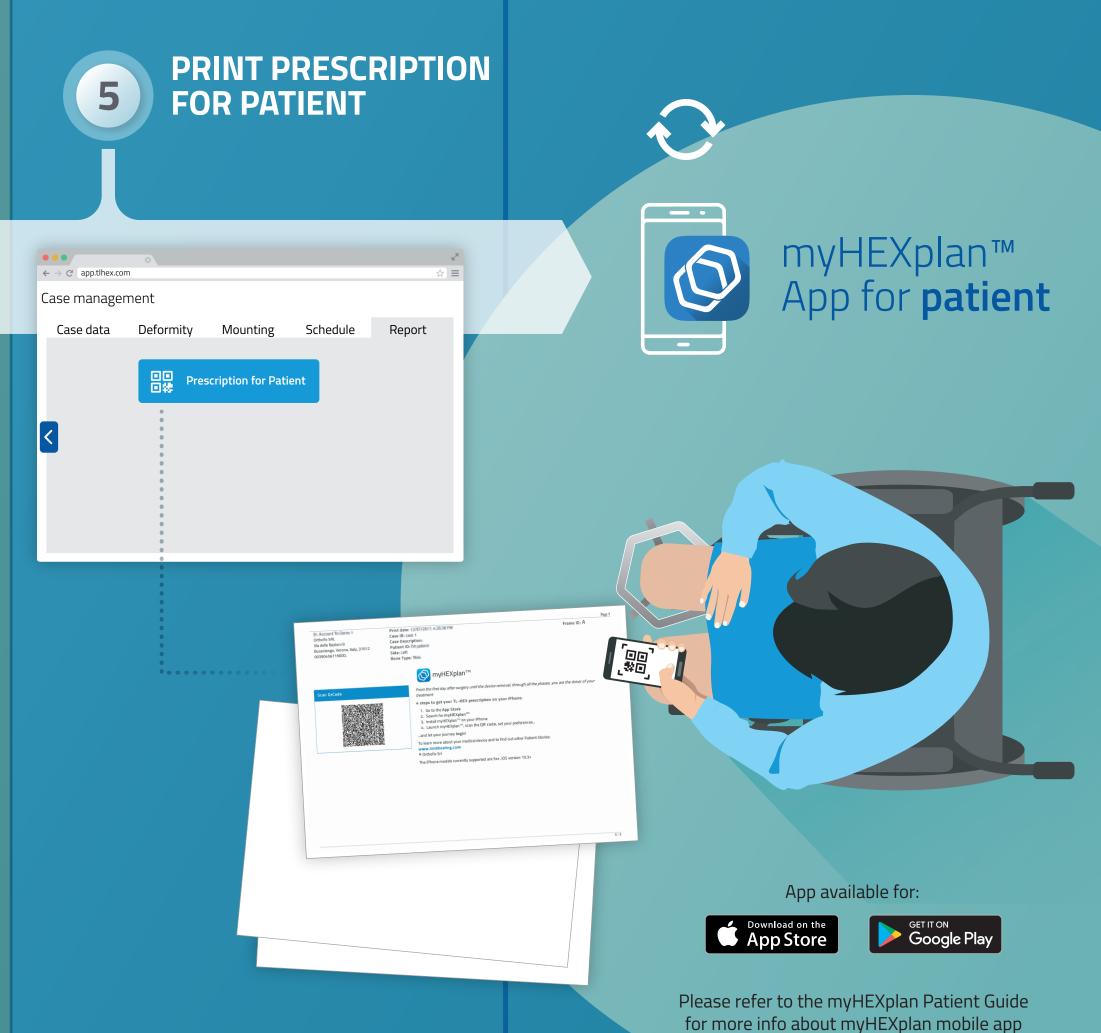

The myHEXplan mobile app will provide your patient:

- to the current paper one(s)
- Reminders for struts adjustment and pin-site care

CREATE A NEW PATIENT CASE

CASE DATA
MANAGEMENT

PUBLISH TO MYHEXPLAN™

Patient Settings