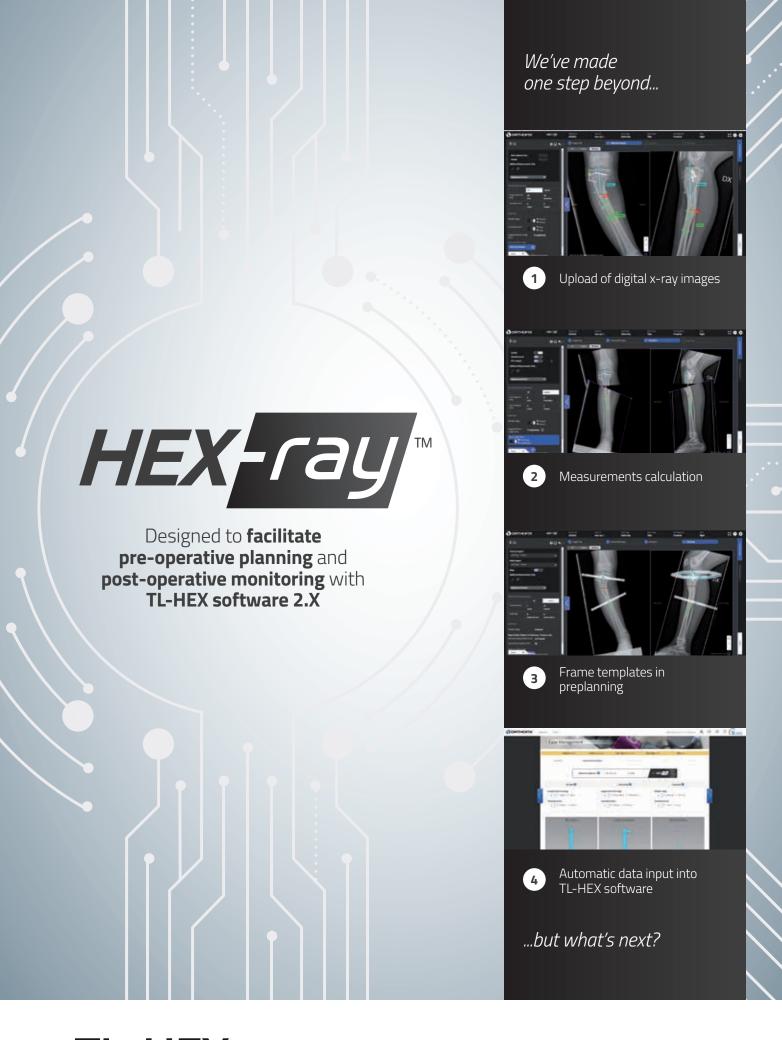

## **FEATURES** & BENEFITS

- Direct upload of digital x-ray images into the software
- Suggested lengthening calculation option
  - Anatomical angle indication for femur and tibia
  - Possibility to define the osteotomy level and the related translations

## **SURGEON BENEFITS**

- Automatic data input into TL-HEX software
- Frame templates in preplanning for precise rings positioning
- User-friendly measurements calculation support of the frame position
- Possibility to adjust the final outcomes
- Planning and visualization of the final bone correction

## **PATIENT BENEFITS**

- Accurate planning for the surgery directly on digital x-ray images
- Precise frame measurement for an optimized prescription
  - Digitalized measurements for an accurate outcome