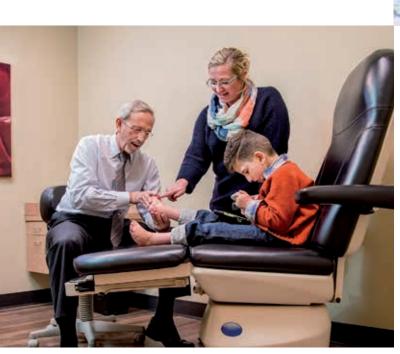

## **FEATURES** & BENEFITS

- Direct upload of digital x-ray images into the software
- Suggested lengthening calculation option
  - Anatomical angle indication for femur and tibia
  - Possibility to define the osteotomy level and the related translations

## **SURGEON BENEFITS**

- Automatic data input into TL-HEX software
- Frame templates in preplanning for precise rings positioning
- User-friendly measurements calculation support of the frame position
- Possibility to adjust the final outcomes
- Planning and visualization of the final bone correction

## **PATIENT BENEFITS**

- Accurate planning for the surgery directly on digital x-ray images
- Precise frame measurement for an optimized prescription
  - Digitalized measurements for an accurate outcome