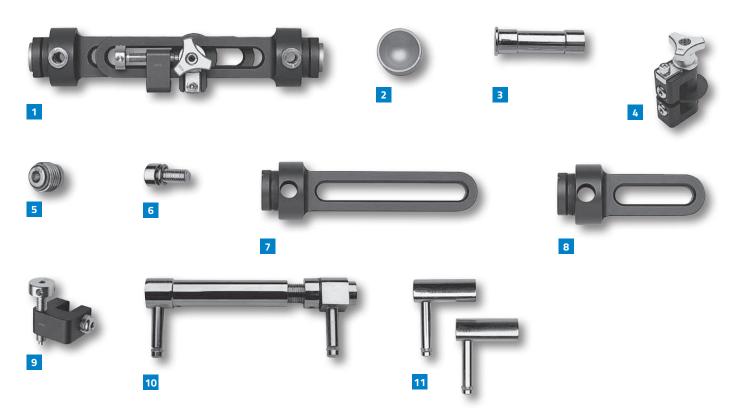

#### 10074 Elbow Fixator Central Body Consisting of:

- 2 Primary Links
- 1 Elbow Fixator Central Connecting Unit
- 1 Elbow Fixator Small Distractor
- 2 Cams and 2 Bushes
- 90005 Bush
- 10004 Cam
- 10071 Elbow Fixator Central Connecting Unit
- 10073 Elbow Fixator Link Locking Screw

- M135 Plate Locking Screw
- 10087 Primary Link Length 130mm
- 10077 Short Primary Link Length 100mm
- 10072 Elbow Fixator Small Distractor
- **Compression-Distraction Units** 10008 Standard Extends to 4cm

**10009** Long Extends to 8cm

**10030** Short Extends to 2.75cm

10076 Elbow Fixator Compression-**Distraction Unit Spacers** (1 pair)

#### 1 Allen Wrench 10012 3mm 10017 6mm