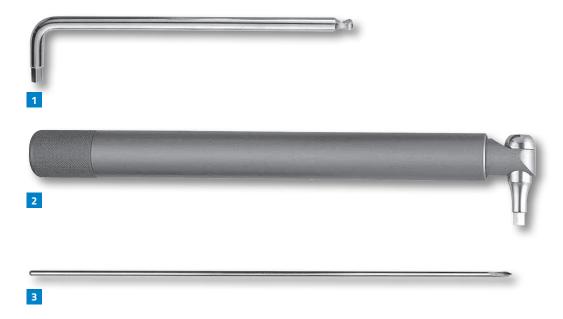

#### 1 Allen Wrench 10012 3mm 10017 6mm

### 10025 Torque Wrench 6mm

ONLY used for locking the cams of the ball-joints: it should be rotated clockwise until a click is heard

#### 3 11146 X-Wire without olive Ø 2mm Length 150mm.

Note: See also instrumentation for bone screw insertion (section "Bone Screws")