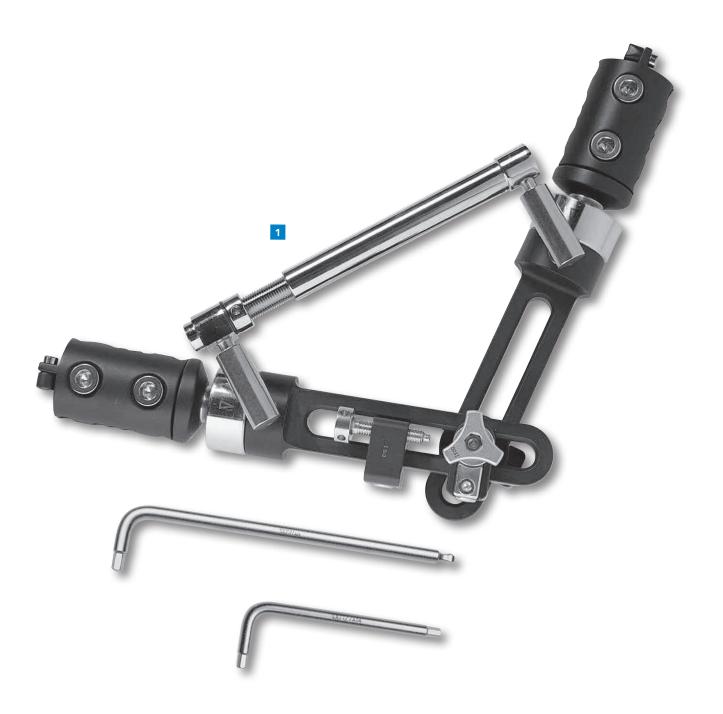

#### 1 10070 Elbow Fixator with ProCallus Straight Clamps

Consisting of: 2 Primary Links (10087), 1 Elbow Fixator Central Connecting Unit (10071), 2 Cams (10004),2 Bushes (90005), 1 Elbow Fixator Small Distractor (10072), 2 ProCallus Straight Clamps (90006), 1 pair of Elbow Fixator Compression-Distraction Unit Spacers (10076), 1 Long Compression-Distraction Unit (10009), 1 Allen Wrench 6mm (10017) and 1 Allen Wrench 3mm (10012).

#### 10074 Elbow Fixator Central Body Consisting of:

- 2 Primary Links
- 1 Elbow Fixator Central Connecting Unit
- 1 Elbow Fixator Small Distractor
- 2 Cams and 2 Bushes
- 90005 Bush
- 10004 Cam
- 10071 Elbow Fixator Central Connecting Unit
- 10073 Elbow Fixator Link Locking Screw

- M135 Plate Locking Screw
- 10087 Primary Link Length 130mm
- 10077 Short Primary Link Length 100mm
- 10072 Elbow Fixator Small Distractor
- **Compression-Distraction Units** 10008 Standard Extends to 4cm

**10009** Long Extends to 8cm

**10030** Short Extends to 2.75cm

10076 Elbow Fixator Compression-**Distraction Unit Spacers** (1 pair)