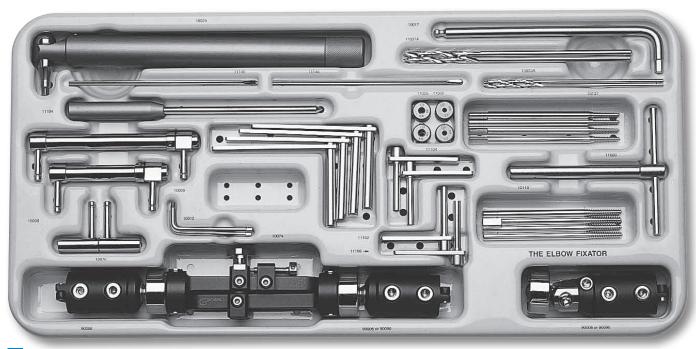

## 12270 Elbow Fixator Sterilization Box, empty Can accommodate:

1x10070 Elbow Fixator with ProCallus Straight Clamps

1x90090 Elbow Extended Range Clamp

1x10008 Compression-Distraction Unit Standard, extends to 4cm

4x11102 Screw Guide, length 60mm

2x11106 Drill Guide, Ø 3.2mm, length 40mm

2x11104 Drill Guide, Ø 4.8mm, length 40mm

2x13003 Drill Bit Kit Ø 3.2mm

Consisting of: 1 Allen Wrench
3mm, 1 Drill Bit Stop Unit

Ø 3.2mm, 1 Drill Bit 140mm

Ø 3.2mm.

2x11001 Drill Bit Kit Ø 4.8mm

Consisting of: 1 Allen Wrench

Consisting of: 1 Allen Wrench 3mm, 1 Drill Bit Stop Unit Ø 4.8mm, 1 Drill Bit 180mm

Ø 4.8mm.

1x11000 T-Wrench 4x11146 X-Wire without olive Ø 2.0mm, length 150mm 4x10137 Cortical Screw, shaft Ø 6mm, thread Ø 4.5-3.5mm, total length 120mm, thread length 20mm 4x10135 Cortical Screw, shaft Ø 6mm, thread Ø 4.5-3.5mm, total length 100mm, thread length 20mm 4x10110 Cortical Screw, shaft Ø 6mm, thread Ø 6-5mm, total length 110mm, thread length 30mm 4x10162 Cortical Screw, shaft Ø 6mm, thread

Ø 6-5mm,

total length 100mm,

thread length 30mm

Torque Wrench 6mm

Tapered Trocar

1x10025

1x11004

Free space is available for other accessories.