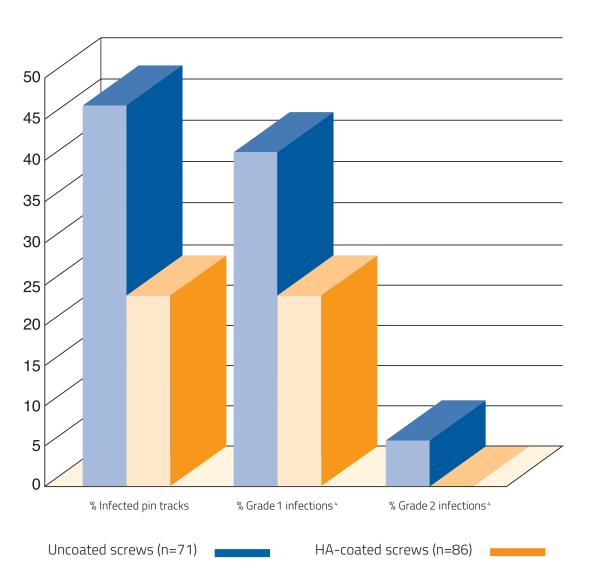

## 3. Reduced Incidence of Pin Track Infection

Mean treatment times: Uncoated screws 166 days; HA-coated screws 178 days

- A further clinical study<sup>3</sup> demonstrated a significantly lower incidence of pin track infection with hydroxyapatite-coated screws than with uncoated screws (p<0.05).
- A significant correlation between pin track infection and implantation in a metaphyseal site was found with the uncoated screws (p<0.001), but not with the hydroxyapatite-coated screws (p>0.12).