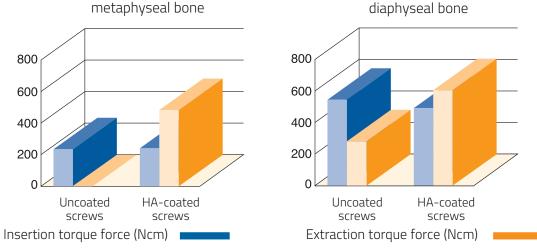

# **2.** Enhanced Fixation and Reduced Pin Loosening

A clinical study<sup>2</sup> compared insertion and extraction torques of uncoated and hydroxyapatite-coated Orthofix screws.

Insertion and extraction torques of 38 uncoated and 38 hydroxyapatite-coated Orthofix screws

Mean treatment time: 101 days

- No significant difference in insertion torque between hydroxyapatite-coated and uncoated screws at either site (p= 0.282 metaphyseal site; p= 0.268 diaphyseal site).
- The extraction torque was significantly greater at each site with hydroxyapatite-coated screws than with uncoated screws (p<0.0001 in both anatomical sites)
- The extraction torque of the hydroxyapatite-coated screws was significantly higher than the insertion torque at each site (p<0.0001 metaphyseal site; p= 0.020 diaphyseal site), whereas that of the uncoated screws was significantly lower in both anatomical sites (p<0.0001).
- It was possible to remove the hydroxyapatite-coated screws without the need for hospitalization, sedation or anesthesia.