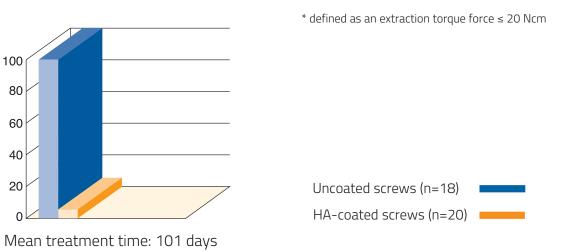

The same clinical study<sup>2</sup> demonstrated a significant reduction in the amount of loosening when hydroxyapatite-coated Orthofix screws were used in metaphyseal bone.

Percentage of loose\* metaphyseal screws

Mean treatment time: 101 days

- No significant difference in insertion torque between hydroxyapatite-coated and uncoated screws at either site (p= 0.282 metaphyseal site; p= 0.268 diaphyseal site).
- The extraction torque was significantly greater at each site with hydroxyapatite-coated screws than with uncoated screws (p<0.0001 in both anatomical sites)
- The extraction torque of the hydroxyapatite-coated screws was significantly higher than the insertion torque at each site (p<0.0001 metaphyseal site; p= 0.020 diaphyseal site), whereas that of the uncoated screws was significantly lower in both anatomical sites (p<0.0001).
- It was possible to remove the hydroxyapatite-coated screws without the need for hospitalization, sedation or anesthesia.