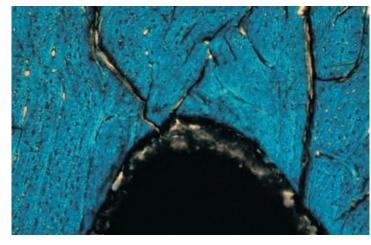

# 2. Osseointegration

An experimental study¹ comparing uncoated, hydroxyapatite-coated and titanium-coated Orthofix screws was conducted. Osseointegration with direct contact between the bone and the screw thread was seen only with the hydroxyapatite-coated Orthofix screws.

Stainless steel surface: metal screwed into the bone, but no actual bond between them. In a proportion of cases this physical fit breaks down sufficiently to cause macroscopic loosening.

Hydroxyapatite surface: bone grows into and onto the hydroxyapatite so that the border between the two materials becomes indistinct.

This biological bond is a strong anchor which will ensure long-term stability of the bone-screw construct, allowing it to withstand repetitive loading cycles without loosening of the screw.

External fixation is a race between the growing stability provided by callus maturation and the destabilising effect of screw loosening. Preservation of the bone screw interface is the key to a successful outcome.