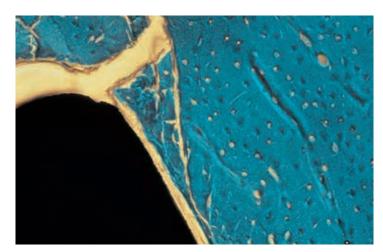

# 2. Osseointegration

An experimental study¹ comparing uncoated, hydroxyapatite-coated and titanium-coated Orthofix screws was conducted. Osseointegration with direct contact between the bone and the screw thread was seen only with the hydroxyapatite-coated Orthofix screws.

Stainless steel surface: metal screwed into the bone, but no actual bond between them. In a proportion of cases this physical fit breaks down sufficiently to cause macroscopic loosening.

Hydroxyapatite surface: bone grows into and onto the hydroxyapatite so that the border between the two materials becomes indistinct.

This biological bond is a strong anchor which will ensure long-term stability of the bone-screw construct, allowing it to withstand repetitive loading cycles without loosening of the screw.

External fixation is a race between the growing stability provided by callus maturation and the destabilising effect of screw loosening. Preservation of the bone screw interface is the key to a successful outcome.