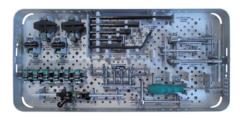

## Comprehensive

stand-alone instrumentation tray

#### 93999 Galaxy Wrist Tray, Empty

For details about Tray content please refer to Operative Technique GF-1101-OPT or Orthofix General Catalogue PX GEN

#### 99-93601 Galaxy Wrist Sterile Kit