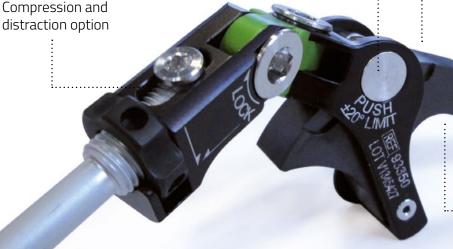

# Motion range .....

selector (±20°/±40°) for controlled, limited flexion-extension

Compression and

### Joint mobilization

Option (up to ±40°) for improved functional recovery and patient comfort