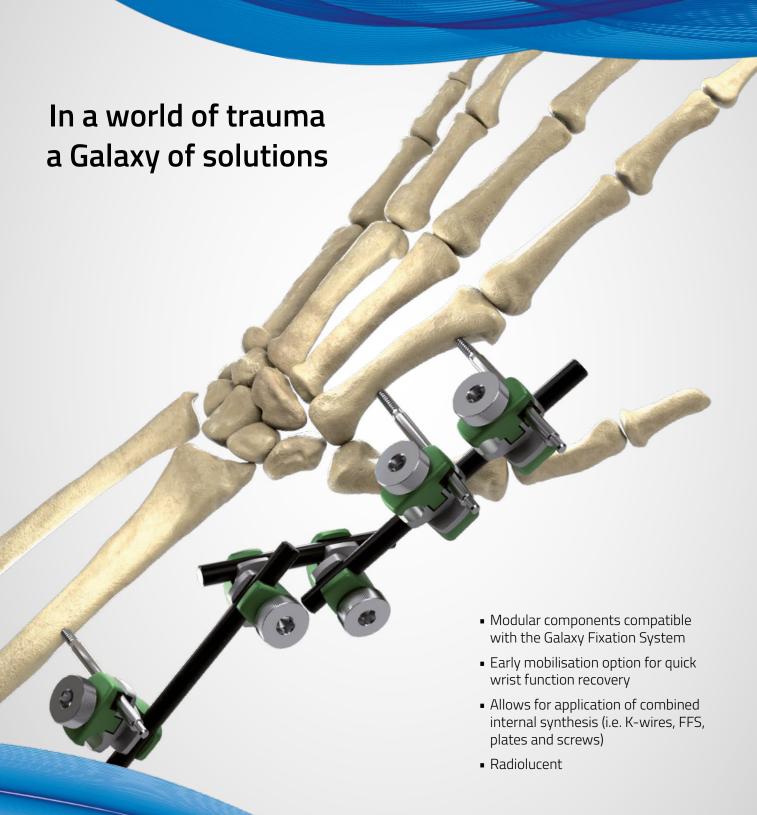

# Galaxy Fixation®

Wrist System

ORTHOFIX® ORTHOPEDICS

# Bridging

# Non Bridging

# Motion range .....

selector (±20°/±40°) for controlled, limited flexion-extension

Compression and

### Joint mobilization

Option (up to ±40°) for improved functional recovery and patient comfort

# Radiolucency

for fracture site visibility